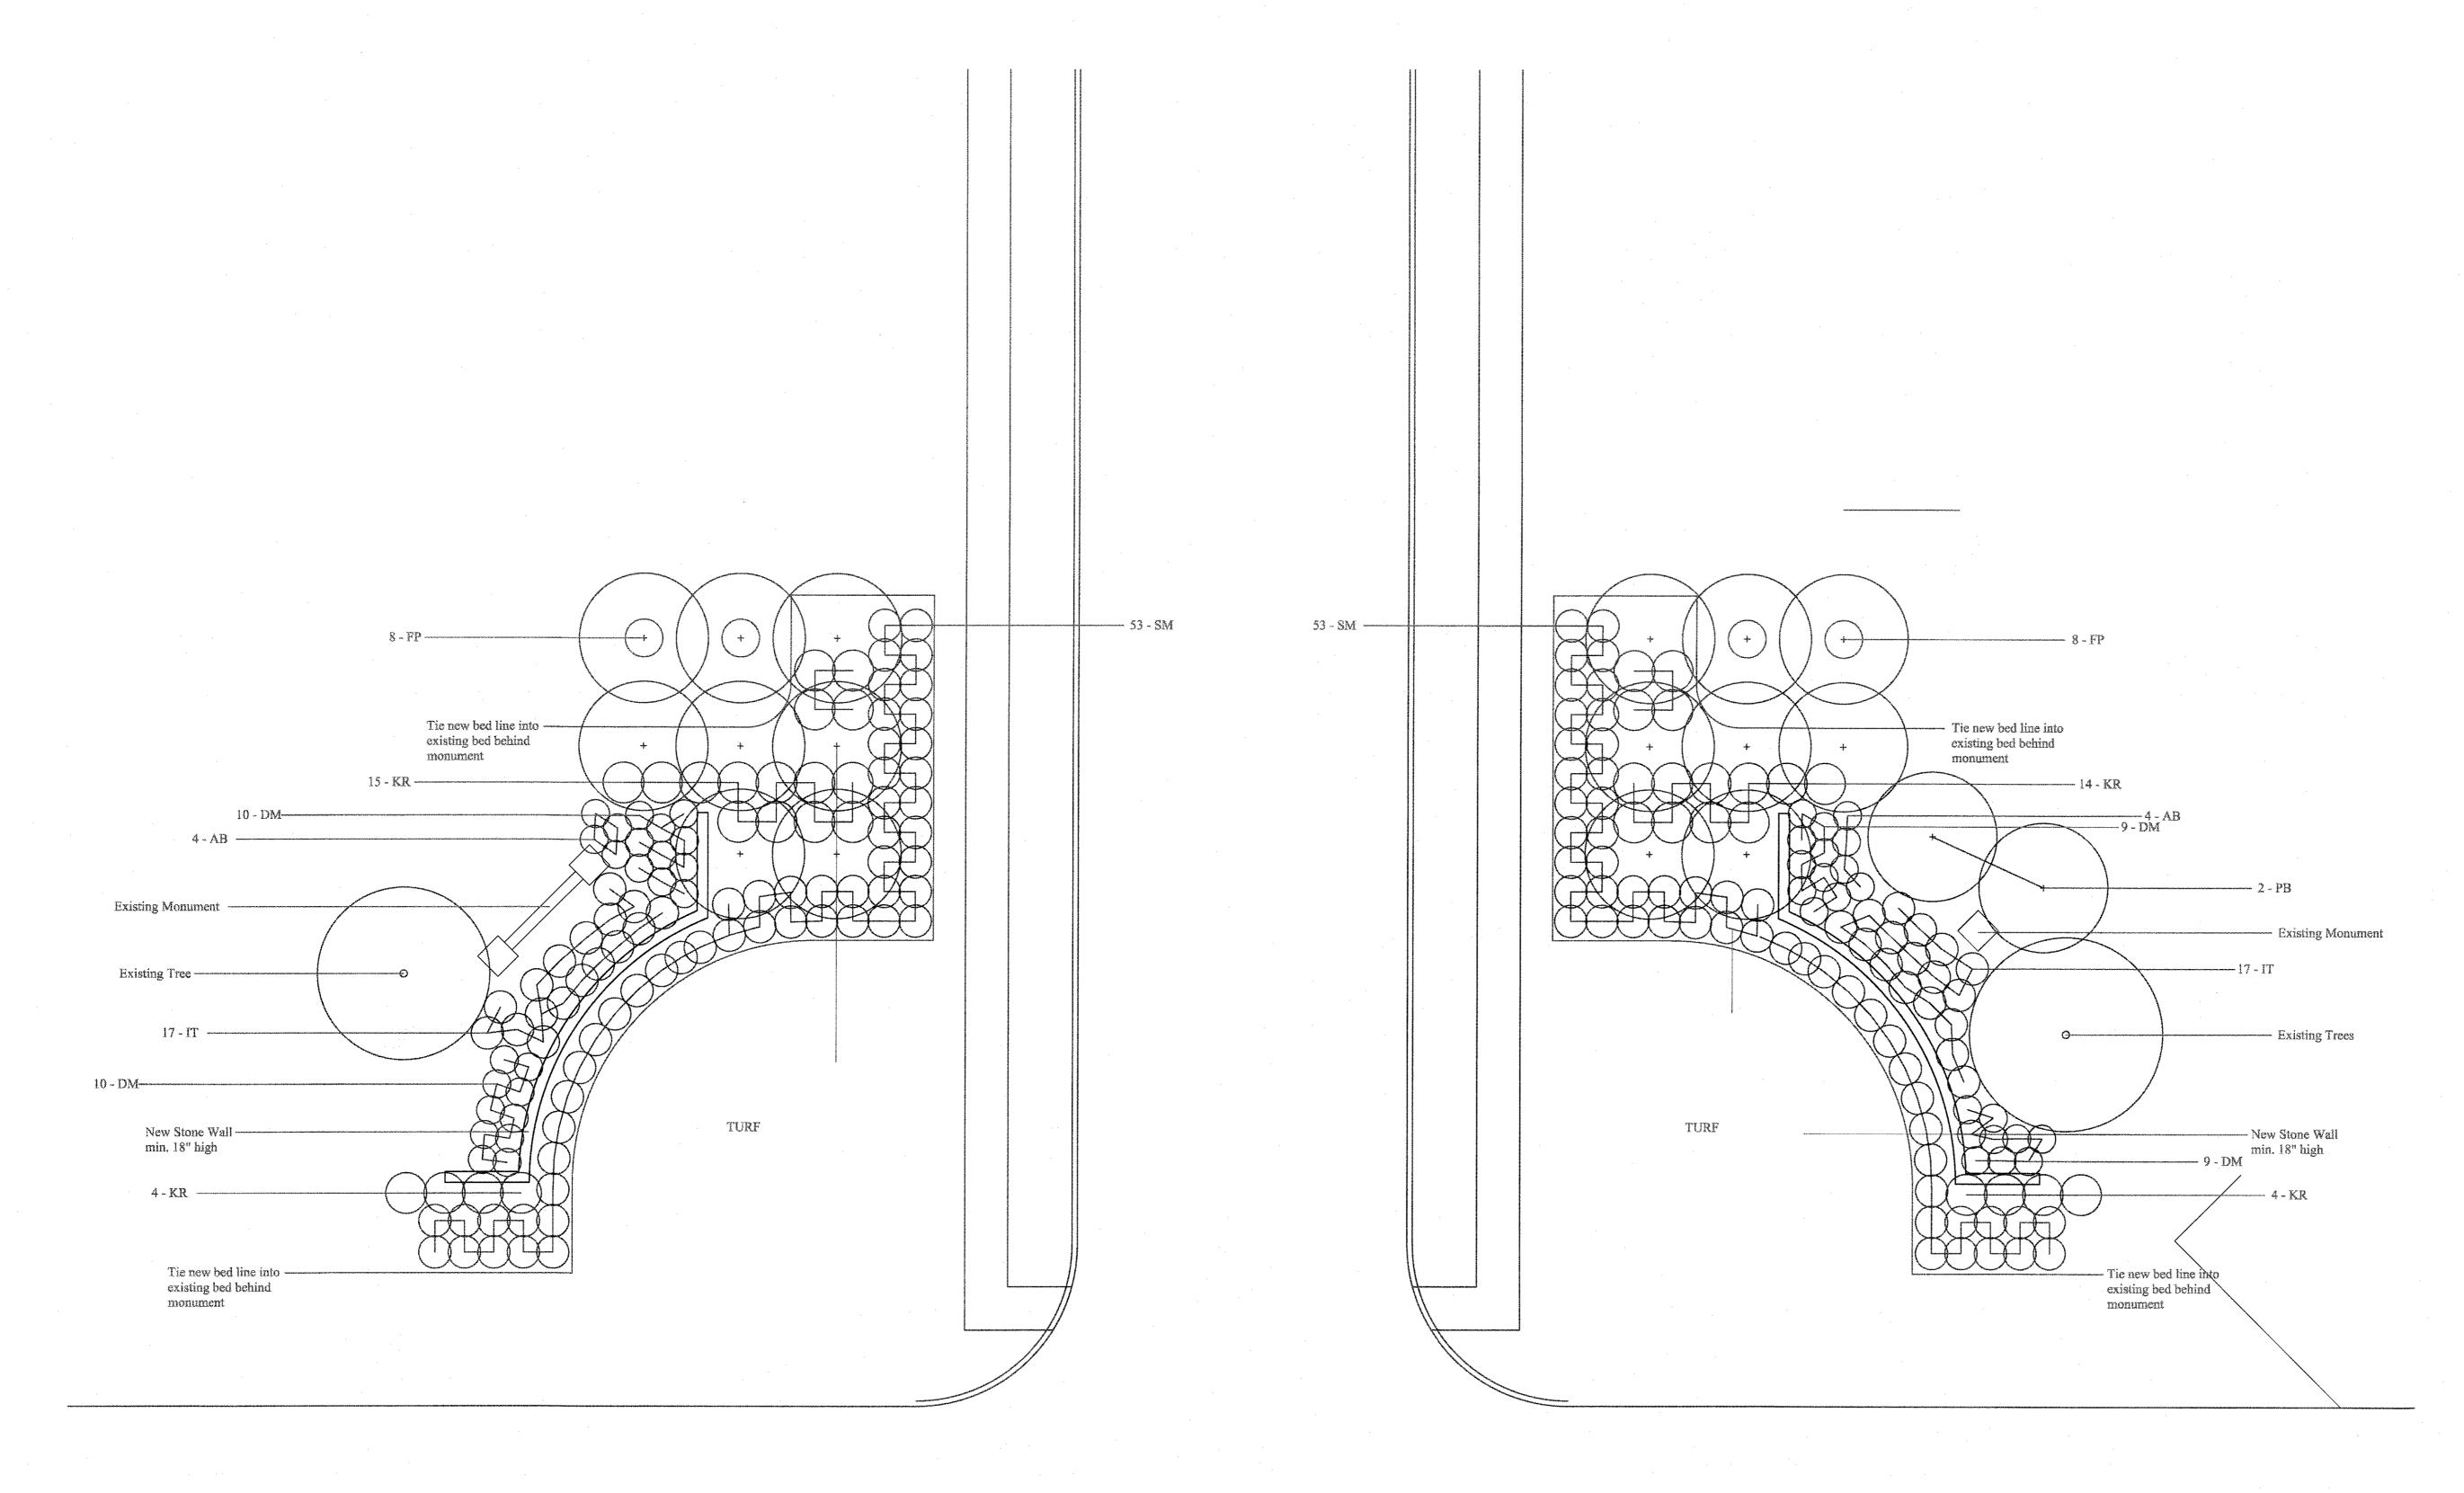

### #1 USE OF COMMUNITY FUNDS TO IMPROVE OUR NEIGHBORHOOD

The trustees are seeking pricing for 3 initiatives – decisions will hinge on pricing:

- 1. Improvements to Griffin and Huber entrances
  - Sureline (our Landscaping Company) and Ryan Kolb Company (Landscape Architect) were on hand to present plans to improve the landscaping at both Griffin and Huber entrances. The plantings proposed are self-sustaining and do not require watering; however the irrigation systems at each location will need to be fixed to ensure the plantings 'take' the 1<sup>st</sup> season. The irrigations systems have not been operational for many years and will require further investigation by Sureline. The proposed plans are attached.
- 2. Install a path around the pond
  - We would like to install an asphalt or gravel path around the pond. The path would originate off Marilyn common property and run around the pond (all on PMHA property).
- 3. Reinforce the pond bank near the two homes closest to the pond
  The two homes at the end of Grathrine have properties that back up to the pond. The pond bank (which PMHA owns) is eroding and needs reinforcing. Large stone, similar to what currently exists at the pond inlet, are proposed for installation.

Mailing Address for PMHA: P.O. Box 203, Lewis Center, OH 43035

Landscape Plan West Entrance

43065 Piatt Meadows Powell, Ohio 43

REV. LEVĖL DWN RJK 18 NOV 2014 SHEET NO.

gty unit size

common name

Knockout Shrub Rose 47 3 gal
Black Hills Spruce 2 7-8'
Little Henry Sweetspire 51 3 gal
Magic Carpet Spirea 139 3 gal
Flowering Pear 32 2" cal.
Brillant Chokeberry 8 7 gal or B&B
Dwarf Fountain Grass 67 1 gal
Jane Magnolia 0 7-8'
Rudy Haag Dwarf burning Bush 0 3 gal

S.P

- Tie new bed line into existing bed behind 33 - SM monument 6 - KR — Existing Tree — Existing Tree Existing Monument - Existing Tree --- 17 - IT ---- 11 - DM — New Stone Wall min. 18" high --- 4 - KR Tie new bed line into existing bed behind monument

> PLANT LIST Front Yard

KR Rosa - Knockout 'RADrazz

PB Picea glauca 'Densata

IT Itea virginica 'Spirch'

SM Spiraea japonica 'Magic Carpet'

FP Pyrus calleryana 'Cleveland Select' or 'Glens Form'

AB Aronia arbutifolia 'Brilliantissima'

DM Pennisetum alopecuroides 'Hameln'

MJ Magnolia x 'Jane'

BB Euonymus alatus 'Rudy Haag'

symbol

S.P

Knockout Shrub Rose 47 3 gal SHE
Black Hills Spruce 2 7-8'
Little Henry Sweetspire 51 3 gal
Magic Carpet Spirea 139 3 gal
Flowering Pear 32 2" cal.
Brillant Chokeberry 8 7 gal or B&B
Dwarf Fountain Grass 67 1 gal
Jane Magnolia 0 7-8'
Rudy Haag Dwarf burning Bush 0 3 gal

PLANT LIST Front Yard

KR Rosa - Knockout 'RADrazz

AB Aronia arbutifolia 'Brilliantissima'

DM Pennisetum alopecuroides 'Hameln'
MJ Magnolia x 'Jane'
BB Euonymus alatus 'Rudy Haag'

botanical name

PB Picea glauca 'Densata

IT Itea virginica 'Spirch'

SM Spiraea japonica 'Magic Carpet'

FP Pyrus calleryana 'Cleveland Select' or 'Glens Form'

symbol