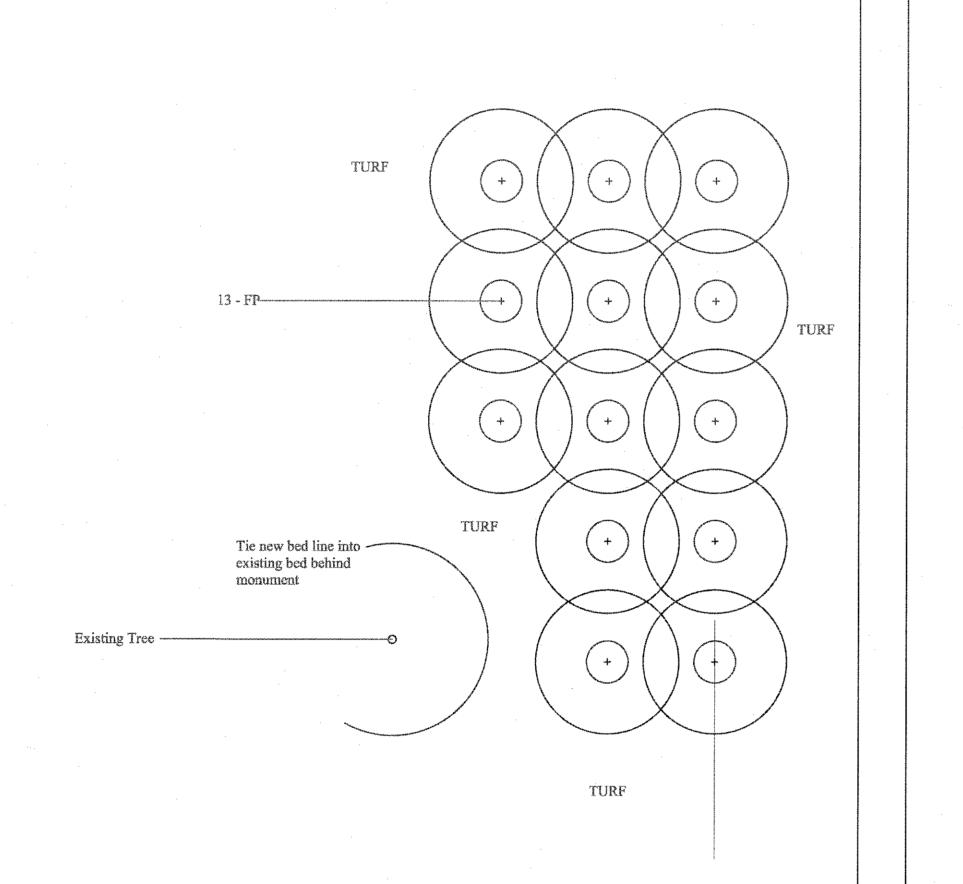

### #1 USE OF COMMUNITY FUNDS TO IMPROVE OUR NEIGHBORHOOD

The trustees are seeking pricing for 3 initiatives – decisions will hinge on pricing:

- 1. Improvements to Griffin and Huber entrances
  - Sureline (our Landscaping Company) and Ryan Kolb Company (Landscape Architect) were on hand to present plans to improve the landscaping at both Griffin and Huber entrances. The plantings proposed are self-sustaining and do not require watering; however the irrigation systems at each location will need to be fixed to ensure the plantings 'take' the 1<sup>st</sup> season. The irrigations systems have not been operational for many years and will require further investigation by Sureline. The proposed plans are attached.
- 2. Install a path around the pond
  - We would like to install an asphalt or gravel path around the pond. The path would originate off Marilyn common property and run around the pond (all on PMHA property).
- 3. Reinforce the pond bank near the two homes closest to the pond
  The two homes at the end of Grathrine have properties that back up to the pond. The pond bank (which PMHA owns) is eroding and needs reinforcing. Large stone, similar to what currently exists at the pond inlet, are proposed for installation.

Mailing Address for PMHA: P.O. Box 203, Lewis Center, OH 43035

Landscape Plan West Entrance

43065 Piatt Meadows Powell, Ohio 43

REV. LEVĖL DWN RJK 18 NOV 2014 SHEET NO.

gty unit size

common name

Knockout Shrub Rose 47 3 gal
Black Hills Spruce 2 7-8'
Little Henry Sweetspire 51 3 gal
Magic Carpet Spirea 139 3 gal
Flowering Pear 32 2" cal.
Brillant Chokeberry 8 7 gal or B&B
Dwarf Fountain Grass 67 1 gal
Jane Magnolia 0 7-8'
Rudy Haag Dwarf burning Bush 0 3 gal

> PLANT LIST Front Yard

KR Rosa - Knockout 'RADrazz

PB Picea glauca 'Densata

IT Itea virginica 'Spirch'

SM Spiraea japonica 'Magic Carpet'

FP Pyrus calleryana 'Cleveland Select' or 'Glens Form'

AB Aronia arbutifolia 'Brilliantissima'

DM Pennisetum alopecuroides 'Hameln'

MJ Magnolia x 'Jane'

BB Euonymus alatus 'Rudy Haag'

symbol

S.P

Knockout Shrub Rose 47 3 gal SHE
Black Hills Spruce 2 7-8'
Little Henry Sweetspire 51 3 gal
Magic Carpet Spirea 139 3 gal
Flowering Pear 32 2" cal.
Brillant Chokeberry 8 7 gal or B&B
Dwarf Fountain Grass 67 1 gal
Jane Magnolia 0 7-8'
Rudy Haag Dwarf burning Bush 0 3 gal

PLANT LIST Front Yard

KR Rosa - Knockout 'RADrazz

AB Aronia arbutifolia 'Brilliantissima'

DM Pennisetum alopecuroides 'Hameln'
MJ Magnolia x 'Jane'
BB Euonymus alatus 'Rudy Haag'

botanical name

PB Picea glauca 'Densata

IT Itea virginica 'Spirch'

SM Spiraea japonica 'Magic Carpet'

FP Pyrus calleryana 'Cleveland Select' or 'Glens Form'

symbol